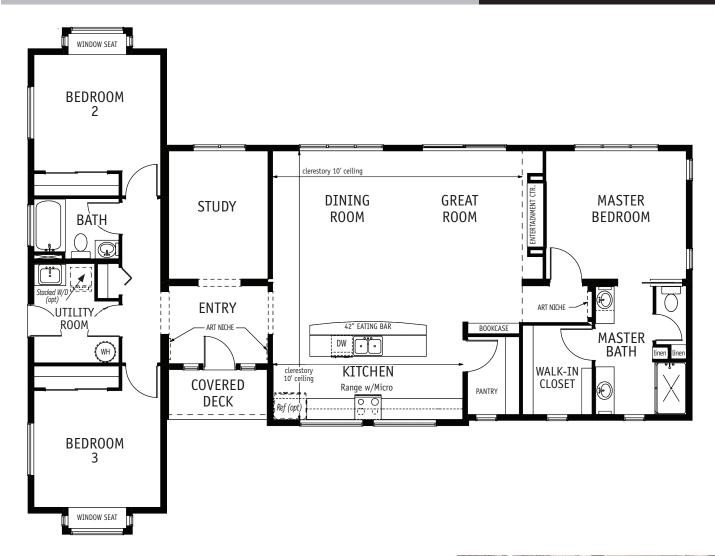

**THE KINGSTON IS A MUST SEE!** The Master Suite is your perfect sanctuary, situated away from the guest areas. Step into the well appointed private bath area featuring separate double vanities, an enclosed commode, plus an oversized tile shower with seat and don't miss the ample walk-in wardrobe. Guests will appreciate the separation of the guest wing with two bedrooms and a full bath.