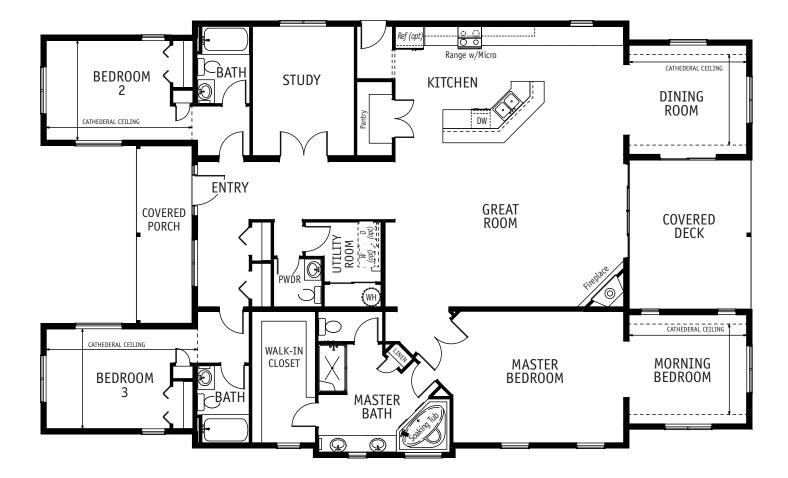

**THE SUMMIT IS AWESOME.** The huge master suite features a cozy sitting room with elegant bath and impressive walk-in closet. Perfect for entertaining and conversation is the open kitchen with island overlooking the great room and large covered deck. The other two bedrooms include a full bath, and the study provides a flexible space for library or home office.