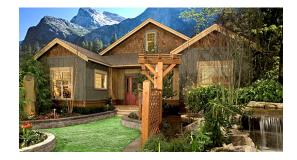

**THE SUMMIT IS AWESOME.** The huge master suite features a cozy sitting room with elegant bath and impressive walk-in closet. Perfect for entertaining and conversation is the open kitchen with island overlooking the great room and large covered deck. The other two bedrooms include a full bath, and the study provides a flexible space for library or home office.