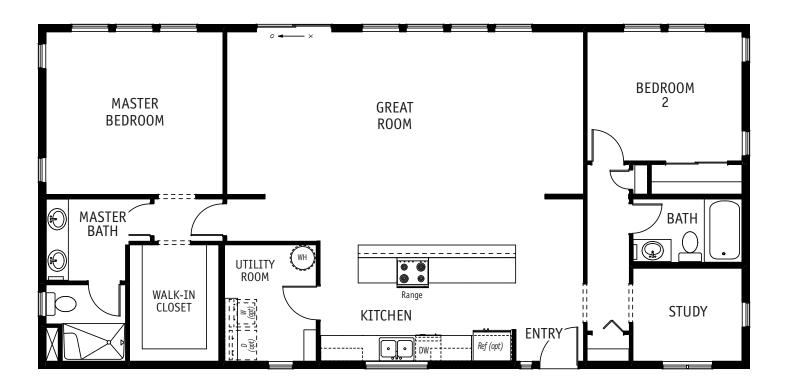

**THE VASHON IS A FAVORITE!** The private master suite and walk-in closet are at one end of the home, and the second bedroom and bath are at the other. The great room is open to the kitchen with its long island and eating bar—conversation and food prep are easy. Use the study as your getaway or dedicated space for your computer. You'll capture the view from nearly every room in this light and bright home.