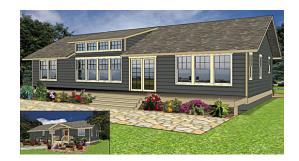

**THE VASHON IS A FAVORITE!** The private master suite and walk-in closet are at one end of the home, and the second bedroom and bath are at the other. The great room is open to the kitchen with its long island and eating bar—conversation and food prep are easy. Use the study as your getaway or dedicated space for your computer. You'll capture the view from nearly every room in this light and bright home.