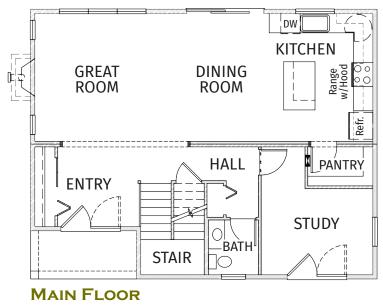

**UPPER FLOOR** 

**THE LAKEHOUSE** is a two-story 3 bedroom home that features a spacious open floorplan. The first floor includes a great room, dining room and a chef's kitchen with a generous island, perfect for entertaining. The study can also be used as a guest room. Upstairs, the owner's suite includes a walk-in closet and two other bedrooms, and a large laundry room completes the second floor.