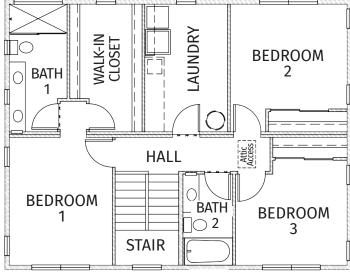

**UPPER FLOOR** 

**THE LAKEHOUSE** is a two-story 3 bedroom home that features a spacious open floorplan. The first floor includes a great room, dining room and a chef's kitchen with a generous island, perfect for entertaining. The study can also be used as a guest room. Upstairs, the owner's suite includes a walk-in closet and two other bedrooms, and a large laundry room completes the second floor.