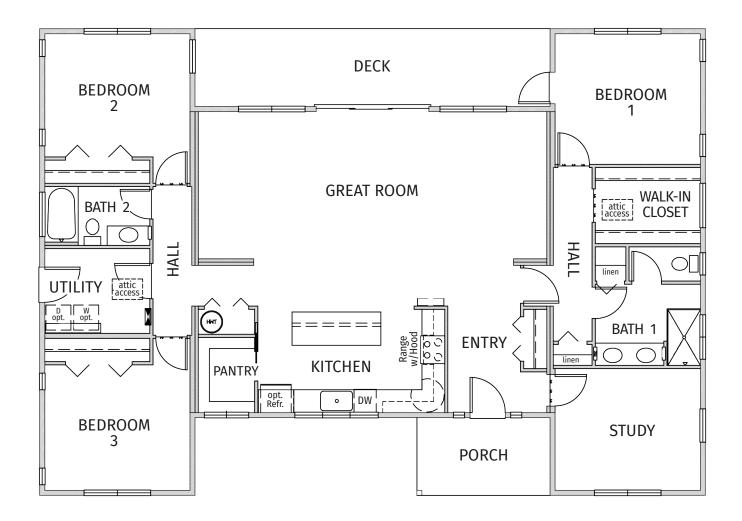

**THE RETREAT** is a three to four bedroom single story home that gives you an expansive open floor plan perfect for family gatherings. Imagine the wonderful meals you will create in your new state-of-the-art kitchen. You will love the private owner's suite complete with ensuite bath and walk in closet. With two other bedrooms and a study you will have room for everyone.